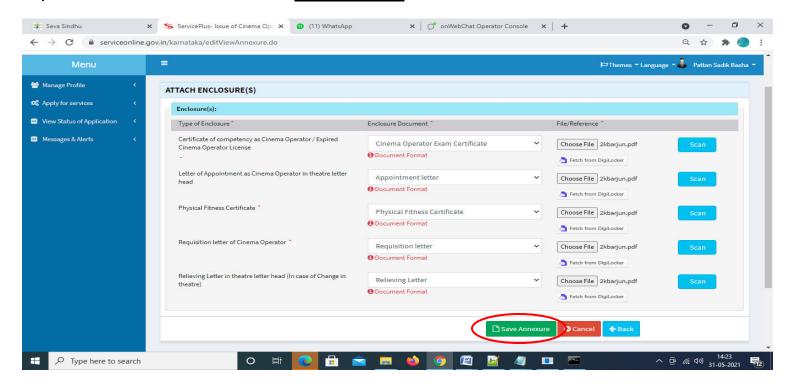

**Step 2**: Click on **Department of Electrical Inspectorate\_**and Select Service <u>Application for Issue of Cinema</u> <u>Operator License</u>. Alternatively, you can search for Application for Issue of Cinema Operator License in the <u>search option</u>.



#### Step 3: Click on Apply online.



# Step 4: Enter the username, password/OTP, captcha and click on Log In button.



#### Step 5: Fill the Applicant Details.



# Step 6: Verify the details. If details are correct, select the checkbox ("Yes")& Submit.



**Step 7**: A fully filled form will be generated for user verification, if have an corrections click on **Edit** option, otherwise processed to **Attach Annexures**.



# Step 8: Click on Attach Annexures.



#### Step 9: Attach the Annexures and click on Save Annexures.



### Step 10 :Saved Annexures will be displayed and click on eSign and Make Payment to proceed.



**Step 11**: Click on I agree with above user consent and eSign terms and conditions and Select authentication type to continue and click on **OTP**.



# Step 12: Enter <u>Aadhar Number</u> and click on <u>get OTP</u>



#### Step 13: Enter OTP and click on Submit.



# Step 14 : Select the Mode of Payment and click on Make Payment to proceed.



**Step 15**: Select preferred payment method (Credit Card/Debit Card/Internet Banking), enter the required details and click on make payment.



**Step 16**: After payment is successful, acknowledgement will be generated. Acknowledgment consists of applicant details, application details and the payment details for applicant's reference.



**Step 1