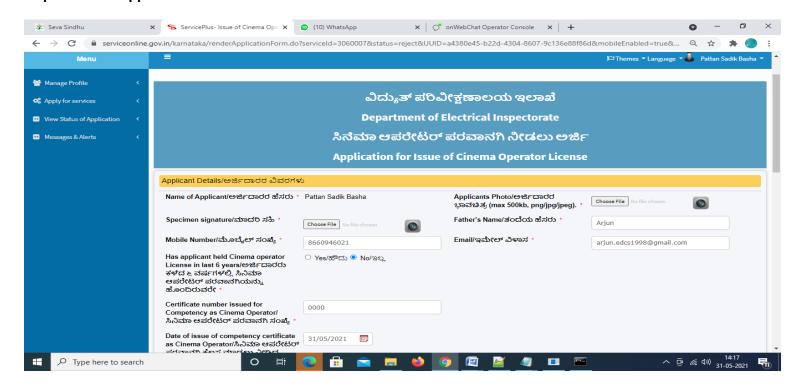

# ವಿದ್ಯುತ್ ಪರಿವೀಕ್ಷಣಾಲಯ ಇಲಾಖೆ Department of Electrical Inspectorate ಸಿನೆಮಾ ಆಪರೇಟರ್ ಪರವಾನಗಿ ನೀಡಲು ಅರ್ಜಿ Application for Issue of Cinema Operator License

Step 1: Go to sevasindhu.karnataka.gov.in website and click on Departments & Services.



**Step 2**: Click on **Department of Electrical Inspectorate\_**and Select Service <u>Application for Issue of Cinema</u> <u>Operator License</u>. Alternatively, you can search for Application for Issue of Cinema Operator License in the <u>search option</u>.



#### Step 3: Click on Apply online.



# Step 4: Enter the username, password/OTP, captcha and click on Log In button.



#### Step 5: Fill the Applicant Details.



# Step 6: Verify the details. If details are correct, select the checkbox ("Yes")& Submit.



**Step 7**: A fully filled form will be generated for user verification, if have an corrections click on **Edit** option, otherwise processed to **Attach Annexures**.



# Step 8: Click on Attach Annexures.



#### Step 9: Attach the Annexures and click on Save Annexures.



### Step 10 :Saved Annexures will be displayed and click on eSign and Make Payment to proceed.



**Step 11**: Click on I agree with above user consent and eSign terms and conditions and Select authentication type to continue and click on **OTP**.



# Step 12: Enter <u>Aadhar Number</u> and click on <u>get OTP</u>



#### Step 13: Enter OTP and click on Submit.



# Step 14 : Select the Mode of Payment and click on Make Pay