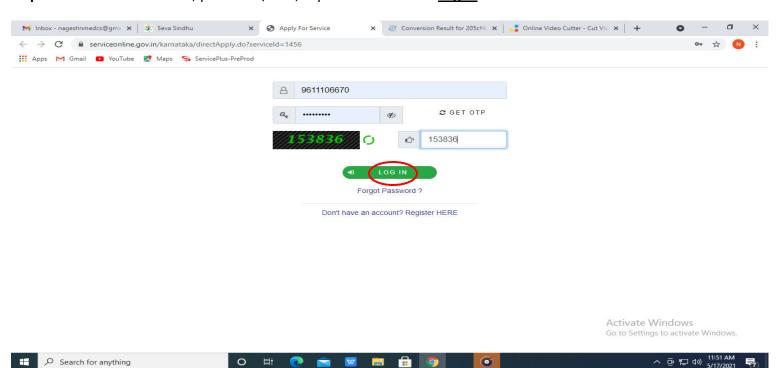

# ವಿದ್ಯುತ್ ಪರಿವೀಕ್ಷಣಾಲಯ ಇಲಾಖೆ Department of Electrical Inspectorate ಸಿನೆಮಾ ಆಪರೇಟರ್ ಪರವಾನಗಿ ನೀಡಲು ಅರ್ಜಿ Application for Issue of Cinema Operator License

Step 1: Go to sevasindhu.karnataka.gov.in website and click on Departments & Services.



**Step 2**: Click on **Department of Electrical Inspectorate\_**and Select Service <u>Application for Issue of Cinema</u> <u>Operator License</u>. Alternatively, you can search for Application for Issue of Cinema Operator License in the <u>search option</u>.



#### Step 3: Click on Apply online.



# Step 4: Enter the username, password/OTP, captcha and click on Log In button.



#### Step 5: Fill the Applicant Details.



# Step 6: Verify the details. If details are correct, select the checkbox ("Yes")& Submit.



**Step 7**: A fully filled form will be generated for user verification, if have an corrections click on **Edit** option, otherwise processed to **Attach Annexures**.



# Step 8: Click on Attach Annexures.



#### Step 9: Attach the Annexures and click on Save Annexures.



### Step 10 :Saved Annexures will be displayed and click on eSign and Make Payment to proceed.



**Step 11**: Click on I agree with above user consent and eSign terms and conditions and Select authentication type to continue and click on **OTP**.



# Step 12: Enter <u>Aadhar Number</u> and click on <u>get OTP</u>



#### Step 13: Enter OTP and click on Submit.



# Step 14 : Sele