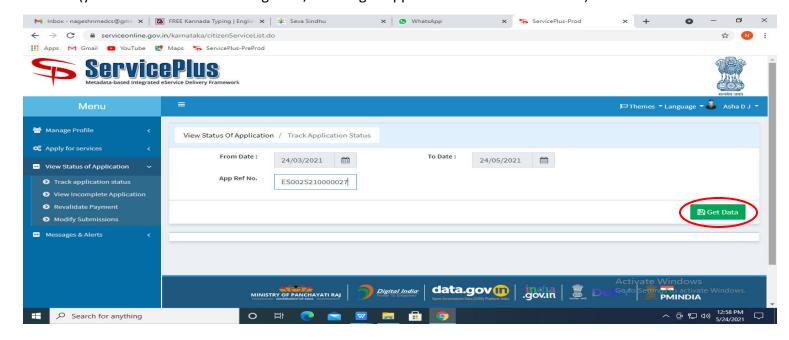

# **Step 19** :Click on **View Status of Application --> Track application status**. Enter Application Reference Number (you can refer to Acknowledgment/SMS to get Application Reference Number) and click on **Get Data**.