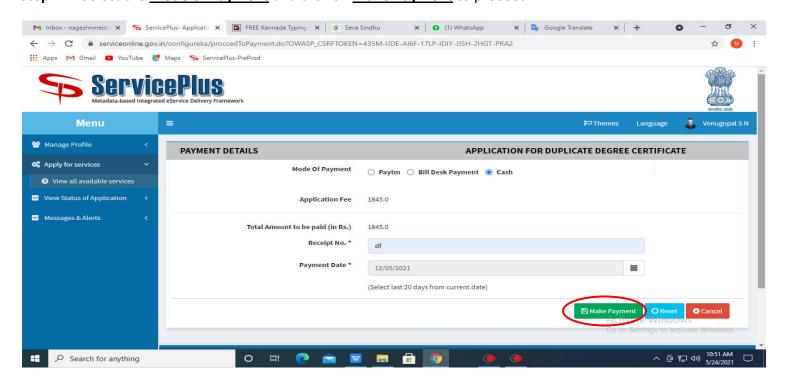

# Step 14 : Select the Mode of Payment and click on Make Payment to proceed.

**Step 15**: Select preferred payment method (Credit Card/Debit Card/Internet Banking), enter the required details and click on make payment.