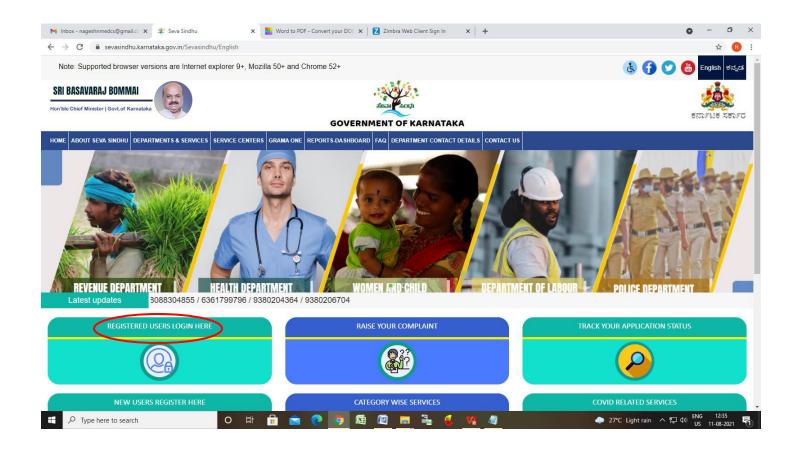

# ವಿದ್ಯುತ್ ಪರಿವೀಕ್ಷಣಾಲಯ ಇಲಾಖೆ Department of Electrical Inspectorate ಸಿನೆಮಾ ಆಪರೇಟರ್ ಪರವಾನಗಿ ನೀಡಲು ಅರ್ಜಿ Application for Issue of Cinema Operator License

Step 1: Go to sevasindhu.karnataka.gov.in website and click on Departments & Services.