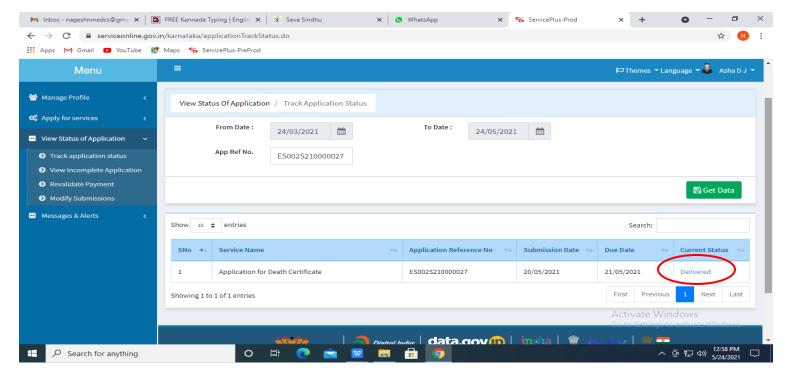

#### **Step 20**: Check Current Status of the application. If it is delivered, Click on **Delivered**.