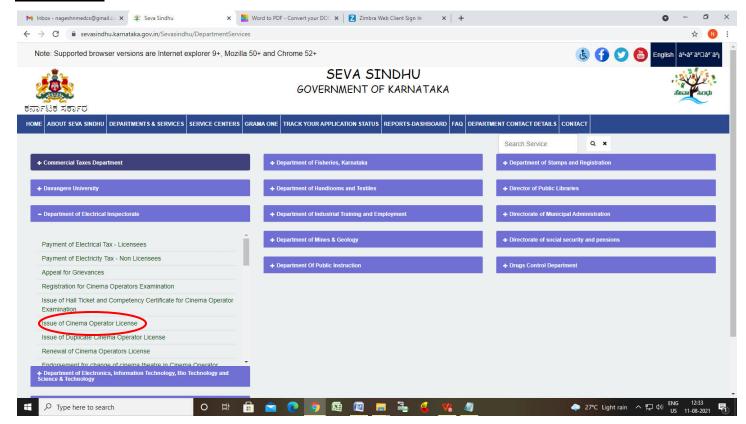

**Step 2**: Click on **Department of Electrical Inspectorate\_**and Select Service <u>Application for Issue of Cinema</u> <u>Operator License</u>. Alternatively, you can search for Application for Issue of Cinema Operator License in the <u>search option</u>.