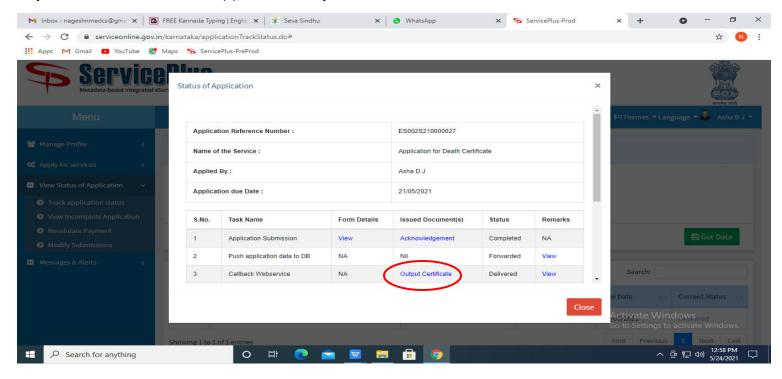

# **Step 19** :Click on **View Status of Application --> Track application status**. Enter Application Reference Number (you can refer to Acknowledgment/SMS to get Application Reference Number) and click on **Get Data**.

#### **Step 20**: Check Current Status of the application. If it is delivered, Click on **Delivered**.

# Step 21: Under Issue Document(s), click on Output certificate