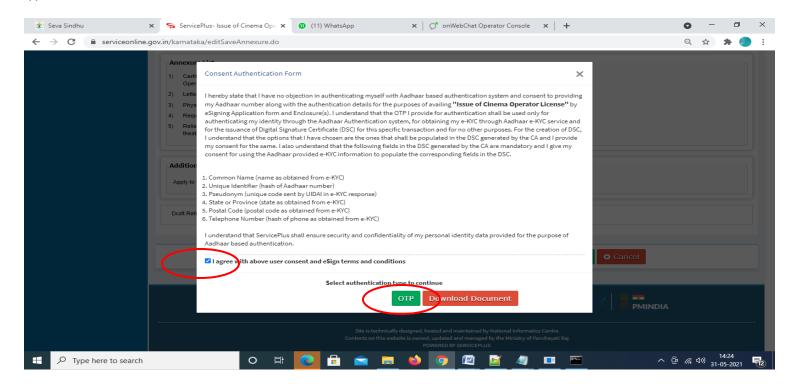

### Step 10 :Saved Annexures will be displayed and click on eSign and Make Payment to proceed.

**Step 11**: Click on I agree with above user consent and eSign terms and conditions and Select authentication type to continue and click on **OTP**.