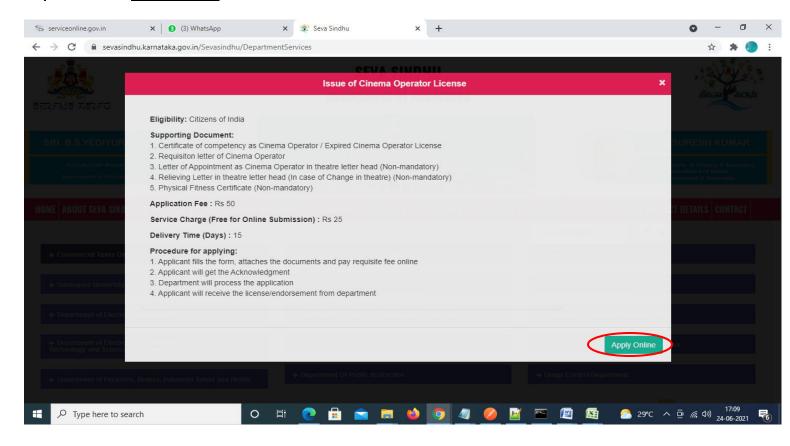

# ವಿದ್ಯುತ್ ಪರಿವೀಕ್ಷಣಾಲಯ ಇಲಾಖೆ Department of Electrical Inspectorate ಸಿನೆಮಾ ಆಪರೇಟರ್ ಪರವಾನಗಿ ನೀಡಲು ಅರ್ಜಿ Application for Issue of Cinema Operator License

Step 1: Go to sevasindhu.karnataka.gov.in website and click on Departments & Services.



**Step 2**: Click on **Department of Electrical Inspectorate\_**and Select Service <u>Application for Issue of Cinema</u> <u>Operator License</u>. Alternatively, you can search for Application for Issue of Cinema Operator License in the <u>search option</u>.



#### Step 3: Click on Apply online.



# Step 4: Enter the username, password/OTP, captcha and click on Log In button.



#### Step 5: Fill the Applicant Details.



# Step 6: Verify the details. If details are correct, select the checkbox ("Yes")& Submit.



**Step 7**: A fully filled form will be generated for user verification, if have an corrections click on **Edit** option, otherwise processed to **Attach Annexures**.



# Step 8: Click on Attach Annexures.



#### Step 9: Attach the Annexures and click on Save Annexures.



### Step 10 :Saved Annexures will be displayed and click on eSign and Make Payment to proceed.



**Step 11**: Click on I agree with above user consent and eSign terms and conditions and Select authentication type to continue and click on **OTP**.



# Step 12: Enter <u>Aadhar Number</u> and click on