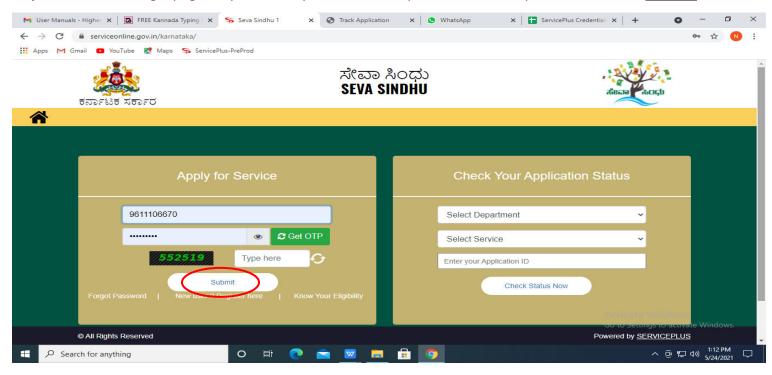

and click on **OTP**.



# Step 12: Enter <u>Aadhar Number</u> and click on <u>get OTP</u>



#### Step 13: Enter OTP and click on Submit.



# Step 14 : Select the Mode of Payment and click on Make Payment to proceed.



**Step 15**: Select preferred payment method (Credit Card/Debit Card/Internet Banking), enter the required details and click on make payment.



**Step 16**: After payment is successful, acknowledgement will be generated. Acknowledgment consists of applicant details, application details and the payment details for applicant's reference.



**Step 17**: To download the certificate, go to the **sevasindhu.karnataka.gov.in** and click on **Registered Users Login Here** 



Step 18: Once the login page is open, enter your username, password/OTP, captcha and click on Submit.



# **Step 19** :Click on **View Status of Application --> Track application status**. Enter Application Reference Number (you can refer to Acknowledgment/SMS to get Application Reference Number) and click on **Get Data**.



#### **Step 20**: Check Current Status of the application. If it is delivered, Click on **Delivered**.



# Step 21: Under Issue Document(s), click on Output certificate



# Step 22: Cinema Operator License Certificate will be downloaded.