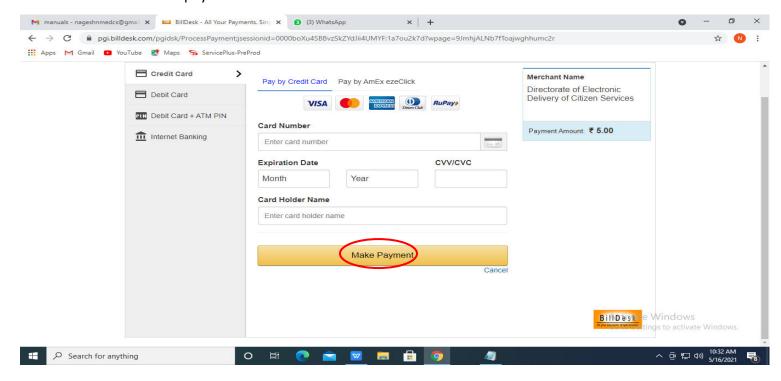

# Step 14 : Select the Mode of Payment and click on Make Payment to proceed.

**Step 15**: Select preferred payment method (Credit Card/Debit Card/Internet Banking), enter the required details and click on make payment.