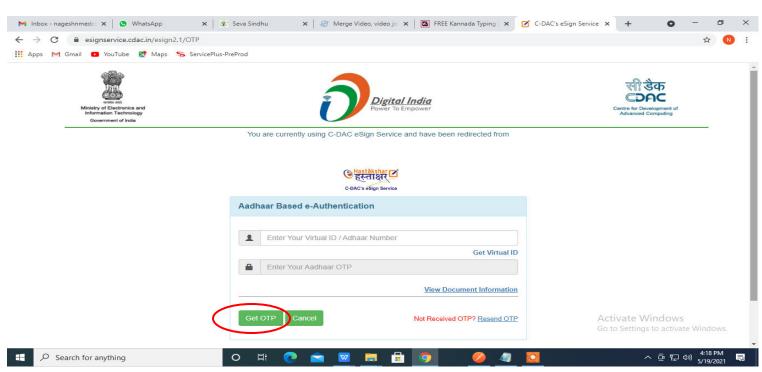

the username, password/OTP, captcha and click on Log In button.



#### Step 5: Fill the Applicant Details.



# Step 6: Verify the details. If details are correct, select the checkbox ("Yes")& Submit.



**Step 7**: A fully filled form will be generated for user verification, if have an corrections click on **Edit** option, otherwise processed to **Attach Annexures**.



# Step 8: Click on Attach Annexures.



#### Step 9: Attach the Annexures and click on Save Annexures.



### Step 10 :Saved Annexures will be displayed and click on eSign and Make Payment to proceed.



**Step 11**: Click on I agree with above user consent and eSign terms and conditions and Select authentication type to continue and click on **OTP**.



# Step 12: Enter <u>Aadhar Number</u> and click on <u>get OTP</u>



#### Step 13: Enter OTP and click on Submit.



# Step 14 : Select the Mode of Payment and click on Make Payment to proceed.



**Step 15**: Select preferred payment method (Credit Card/Debit Card/Internet Banking), enter the required details and click on make payment.



**Step 16**: After payment is successful, acknowledgement will be generated. Acknowledgment consists of applicant details, application details and the payment details for applicant's reference.



**Step 17**: To download the certificate, go to the **sevasindhu.karnataka.gov.in** and click on **Registered Users Login Here** 



Step 18: Once the login page is open, enter your username, password/OTP, captcha and click on Submit.



# **Step 19** :Click on **View Status of Application --> Track application status**. Enter