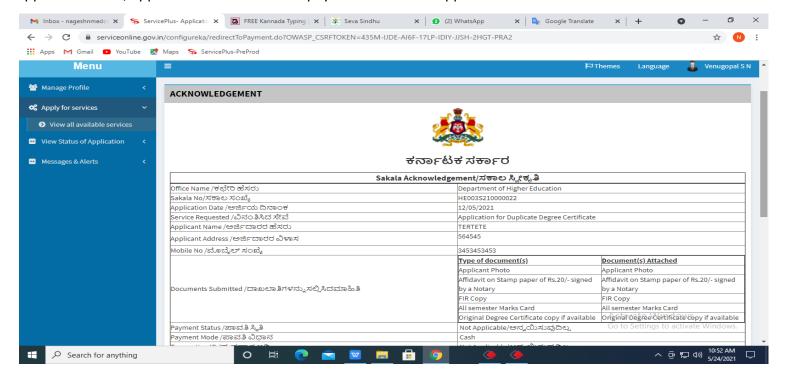

**Step 16**: After payment is successful, acknowledgement will be generated. Acknowledgment consists of applicant details, application details and the payment details for applicant's reference.

**Step 17**: To download the certificate, go to the **sevasindhu.karnataka.gov.in** and click on **Registered Users Login Here** 