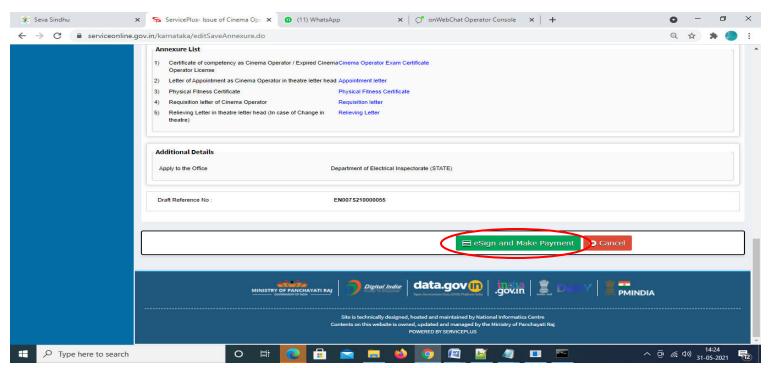

### Step 10 :Saved Annexures will be displayed and click on eSign and Make Payment to proceed.

**Step 11**: Click on I agree with above user consent and eSign terms and conditions and Select authentication type to continue and click on **OTP**.