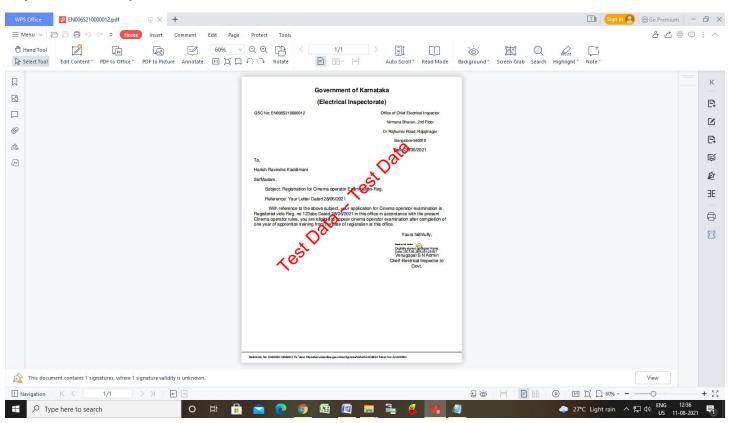

of applicant details, application details and the payment details for applicant's reference.



**Step 17**: To download the certificate, go to the **sevasindhu.karnataka.gov.in** and click on **Registered Users Login Here** 



Step 18: Once the login page is open, enter your username, password/OTP, captcha and click on Submit.



# **Step 19** :Click on **View Status of Application --> Track application status**. Enter Application Reference Number (you can refer to Acknowledgment/SMS to get Application Reference Number) and click on **Get Data**.



#### **Step 20**: Check Current Status of the application. If it is delivered, Click on **Delivered**.



# Step 21: Under Issue Document(s), click on Output certificate



# Step 22: Cinema Operator License Certificate will be downloaded.