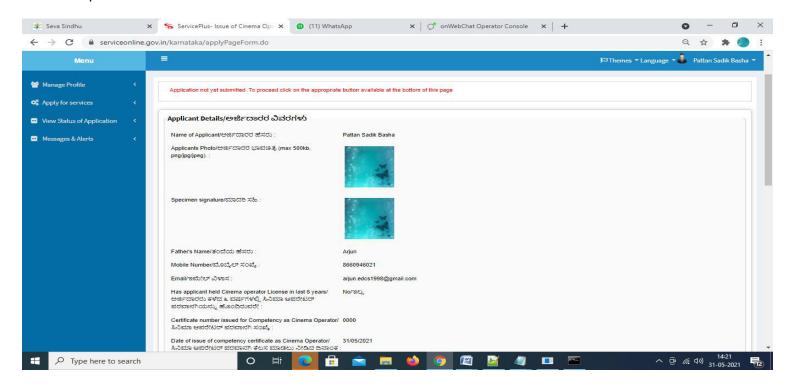

# Step 6: Verify the details. If details are correct, select the checkbox ("Yes")& Submit.

**Step 7**: A fully filled form will be generated for user verification, if have an corrections click on **Edit** option, otherwise processed to **Attach Annexures**.