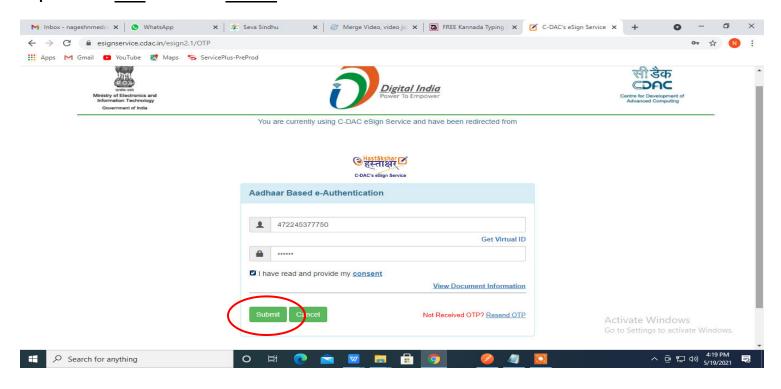

# Step 12: Enter <u>Aadhar Number</u> and click on <u>get OTP</u>

#### Step 13: Enter OTP and click on Submit.