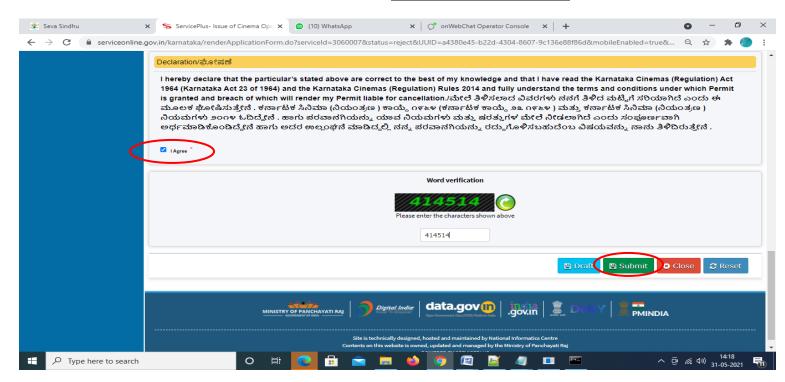

# Step 6: Verify the details. If details are correct, select the checkbox ("Yes")& Submit.

**Step 7**: A fully filled form will be generated for user verification, if have an corrections click on **Edit** option, otherwise processed to **Attach Annexures**.