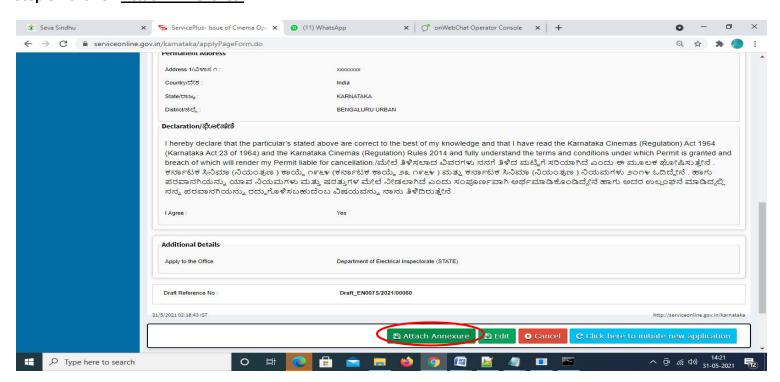

# Step 6: Verify the details. If details are correct, select the checkbox ("Yes")& Submit.

**Step 7**: A fully filled form will be generated for user verification, if have an corrections click on **Edit** option, otherwise processed to **Attach Annexures**.

# Step 8: Click on Attach Annexures.